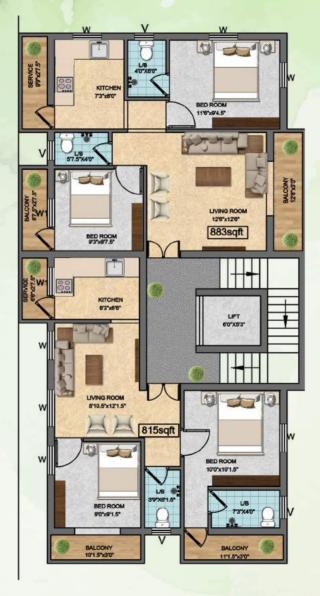

## **TYPICAL FLOOR PLAN**

6

First, Second & Third Floor

## **TYPICAL FLOOR PLAN**

First, Second & Third Floor

| 815 SQ.FT        |     |     |     |  |
|------------------|-----|-----|-----|--|
| Flat No          | F2  | S2  | T2  |  |
| Build up area    | 626 | 626 | 626 |  |
| Common share     | 189 | 189 | 189 |  |
| Super build area | 815 | 815 | 815 |  |
| UDS              | 288 | 288 | 288 |  |

#### **TYPICAL FLOOR PLAN**

First, Second & Third Floor

Flat No

UDS