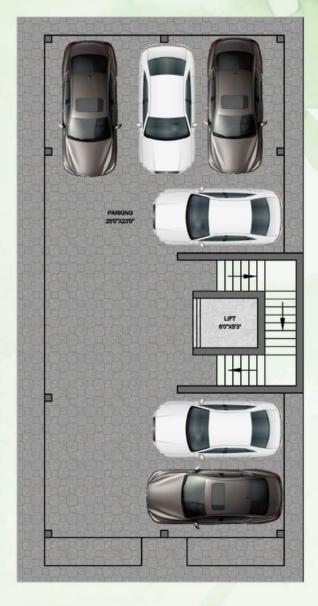

#### **SPECIFICATION**

An apartment consisting of stilt plus three floors along with the car parking in the stilt floor with flooring parking tiles. The apartment consisting of SIX double bed room flats ( in First Floor F1 and F2, Second Floor S3 and S4, Third Floor T5 and T6 with entrance safety gates in all the six flats) and top most terrace floor, head room with MS security gate. The top most floor along with overhead tank made of RCC walls in cement with a capacity of 6000 litres along with parapet wall of height 3' feet and also roof white tiles (white reflecting tiles) in the roof. Area of construction approximately 1400 sq. feet in stilt and in all the floors and a sump with a capacity 14000 litres along with a sump motor and also along with the bore motor together with the elevation. Stair case for all the floors upto terrace along with the steel railings and stair case tiles.