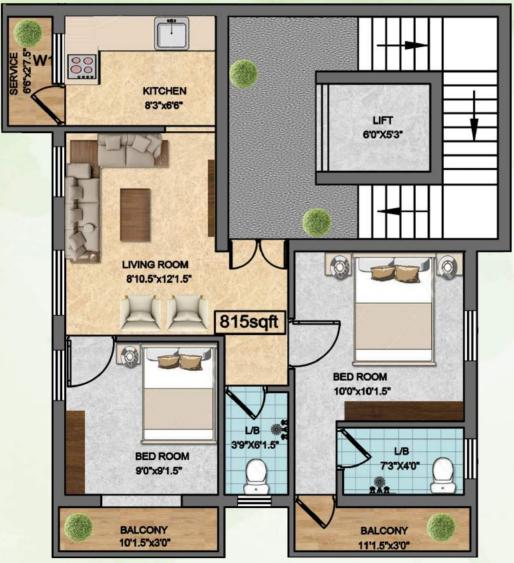

## **TYPICAL FLOOR PLAN**

First, Second & Third Floor

| 815 SQ.FT        |     |     |     |  |
|------------------|-----|-----|-----|--|
| Flat No          | F2  | S2  | T2  |  |
| Build up area    | 626 | 626 | 626 |  |
| Common share     | 189 | 189 | 189 |  |
| Super build area | 815 | 815 | 815 |  |
| UDS              | 288 | 288 | 288 |  |

#### **TYPICAL FLOOR PLAN**

First, Second & Third Floor

Flat No

UDS