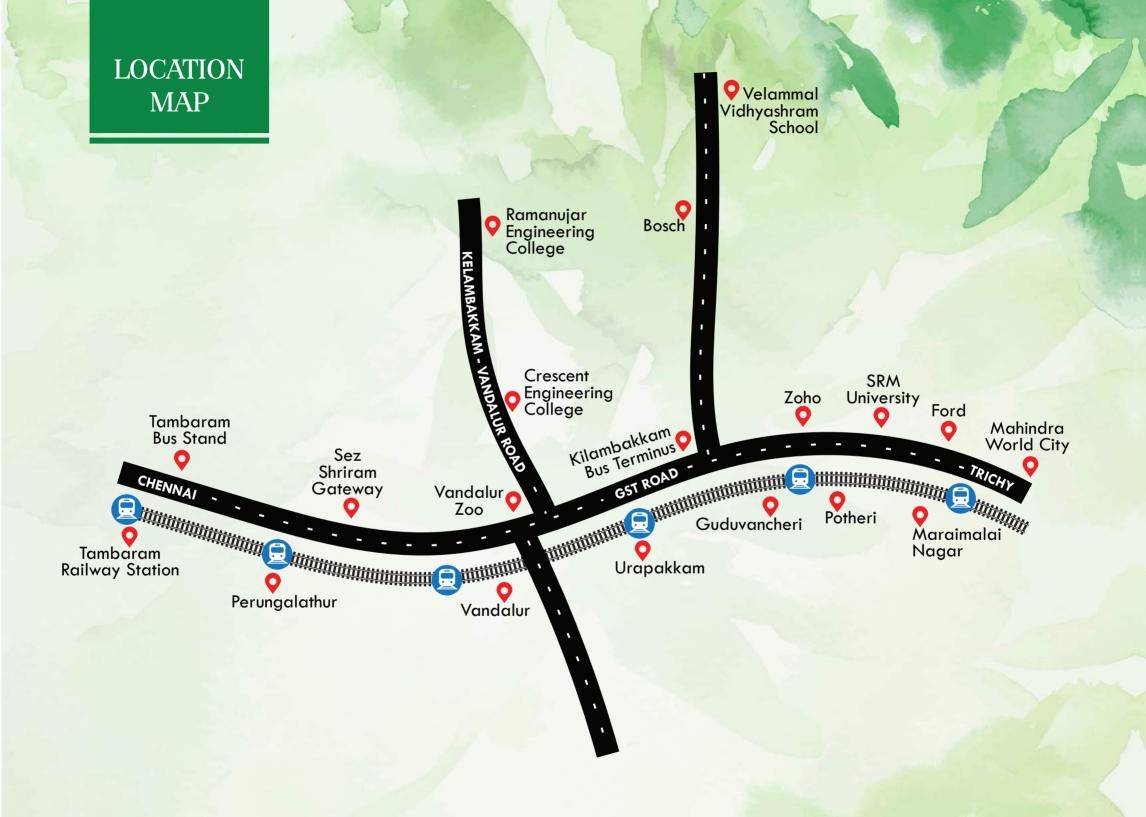

#### **LOCATION HIGHLIGHTS**

#### SCHOOLS

#### • Ela Green School

01

- Government School
- Ela Green School IB School in Maraimalai Nagar
- Blossoms Play School
- Sivananda Rajaram CBSE School
- SRM Public school
- Velamal Public School
- JRK Global School
- Loyola Academy International School
- St.Joseph Metric Hr.Sec School
- Mahindra International School

#### HOTELS

- Hotel Junior Kuppanna
- Andhi Rooftop Diner
- Saapidavaanga
- Hotel Highnest
- Welcome 5star Hotal
- Satyam Veg

- Velunachiyar Park
- Periyar Park
- Vandalur zoo

## COLLEGES

- SRM Engineering and Technology College
- Valliammai Engineering College
- CSI Ewart Woman's College
- ARM College

#### SHOPPING MALL

- Reliance Smart Bazaar
- Oriflame Soulful Cosmetics

# COMPANY

- ZOHO IT COMPANY
- ESTANCIA IT COMPANY
- Ford India Pvt .Ltd
- Mahindra World City
- BSNL Office
- BMW CAR COMPANY

• Maraimalai Nagar Rly. Stn Via Chengalpattu to Beach

- Ottakuthat Street, Chennai
- Nandivaram Guduvancheri, Chennai
- Kattankulathur, Chennai
- Potheri, Chennai
- Singaperumal Koil, Chennai

- Maraimalai Nagar Bus Stop
- SP Kovil
- New Kilambakkam Bus Terminus

- Ashiana Shubham Senior Living
- Zolo Metropolis
- Nirahs
- Ashiana Housing Limited
- Senior Living Project

- SRM Urban Health Centre
- SRM Global Hospital
- Vanavil Medical Centre Hospital
- JS Hospital