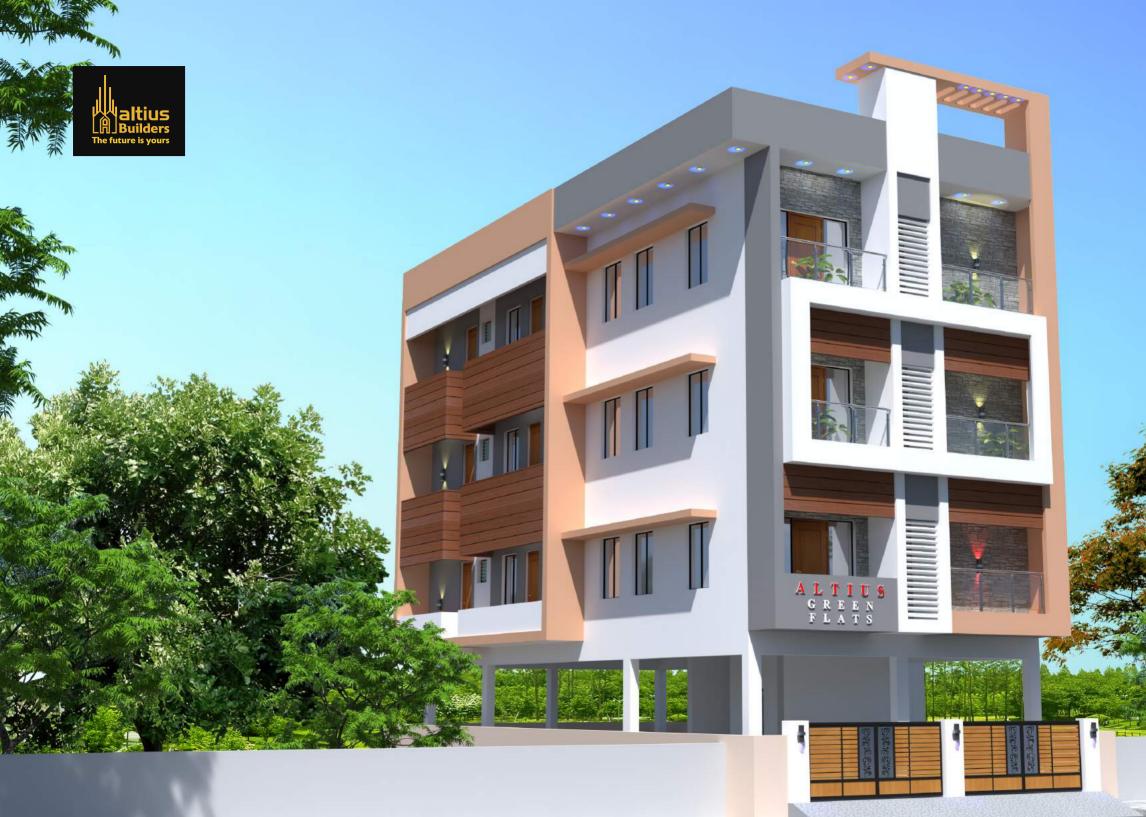

#### **ALTIUS GREEN FLATS**

Luxury Lifestyle Apartments

@ MARAIMALAI NAGAR

# **GREEN** FLATS

Yoghalaya Reals Green Flats are 2 bhk flats located in Marimalai Nagar, Chennai, Opposite to Ford. These flats are designed in accordance with vasthu principles, making it an ideal option for buyers who believe in the traditional Indian system of architecture. This property is a great investment opportunity – invest in your future now! With ideal location in an urban hostspot, Yoghalaya Reals Green Flats are guaranteed to exceed all your expectations.

#### **SPECIFICATION**

An apartment consisting of stilt plus three floors along with the car parking in the stilt floor with flooring parking tiles. The apartment consisting of SIX double bed room flats ( in First Floor F1 and F2, Second Floor S3 and S4, Third Floor T5 and T6 with entrance safety gates in all the six flats) and top most terrace floor, head room with MS security gate. The top most floor along with overhead tank made of RCC walls in cement with a capacity of 6000 litres along with parapet wall of height 3' feet and also roof white tiles (white reflecting tiles) in the roof. Area of construction approximately 1400 sq. feet in stilt and in all the floors and a sump with a capacity 14000 litres along with a sump motor and also along with the bore motor together with the elevation. Stair case for all the floors upto terrace along with the steel railings and stair case tiles.