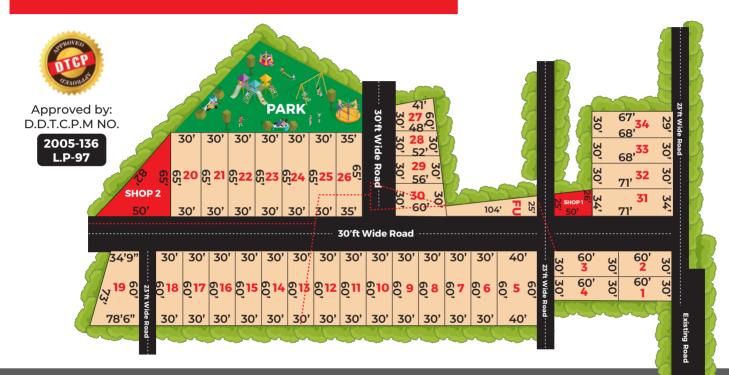

PLAN SHOWING THE HOUSING SITES IN SURVEY NO.526A/1D2, 1F, 1G, 1H, 1I, 1J OF THIRUKACHUR VILLAGE, CHENGALPATTU TALUK AND DISTRICT.

Sq.ft

2000 1150

1625

728

| Plot No | S.No      | Sq.ft | Plot No | S.No    | Sq.ft | Plot No | S.No       | Sq.ft |         |            |
|---------|-----------|-------|---------|---------|-------|---------|------------|-------|---------|------------|
| 1       | 526A /1D2 | 1800  | 12      | 11      | 1800  | 23      | 1H         | 1950  |         |            |
| 2       | 1D3       | 1800  | 13      | 1I & 1J | 1800  | 24      | 1H         | 1950  |         | Ŵ          |
| 3       | 1D4       | 1800  | 14      | 1J      | 1800  | 25      | 1I & 1H    | 1950  |         | s∢         |
| 4       | 1D5       | 1800  | 15      | 1J      | 1800  | 26      | 1I & 1H    | 2275  |         |            |
| 5       | 1F        | 2400  | 16      | 1J      | 1800  | 27      | 1H         | 2435  |         | Kap not to |
| 6       | 1F        | 1800  | 17      | 1J      | 1800  | 28      | 1H         | 1500  |         |            |
| 7       | 1F        | 1800  | 18      | 1J      | 1800  | 29      | 1H & 1G    | 1620  | Plot No | S.No       |
| 8       | 1F        | 1800  | 19      | 1J      | 3411  | 30      | 1F,1G & 1H | 1740  | 34      | 1D         |
| 9       | 1F        | 1800  | 20      | 1H      | 1950  | 31      | 1D         | 2414  | Shop I  | 1D         |
| 10      | 1F & 1I   | 1800  | 21      | 1H      | 1950  | 32      | 1D         | 2088  | Shop II | 1H         |
| 11      | 11        | 1800  | 22      | 1H      | 1950  | 33      | 1D         | 2040  | FU      | 1F         |