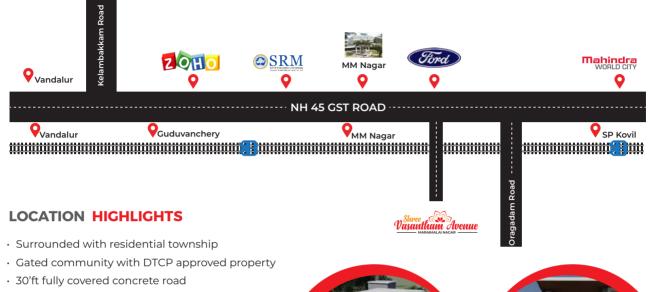

## **ABOUT MARAIMALAI NAGAR**

Maraimalai Nagar has a railway station, bus stand, upgraded primary health care, telephone exchange, electricity office, post office, police station and higher secondary schools. The suburb is close to SRM University and its group of institutions (Valliammai Engineering College, SRM School of Management, SRM Medical College, SRM Hospital, Valliammai Polytechnic, SRM Polytechnic, SRM Institute of Hotel Management, SRM Arts and Science, SRM Pharmacy) which are located in Potheri, 2 kilometres (1.2 mi) from Guduvancheri. It is becoming the largest residential area between Chennai Tambaram and Chengalpet/Kanchipuram because of the IT and automobile companies in and around Maraimalai Nagar like Accenture, Ford, Mahindra World City and SEZ.

#### **LOCATION MAP**

- · Ready to move | Electricity facility
- Surplese sweet ground water
- · 24x7 security service
- Available plot sizes 600 to 2400 sq.ft
- $\cdot$  Very close to railway station
- Srm university & hospital
- Estanciya township
- Mahindra world city
- New bus terminal urappakkam